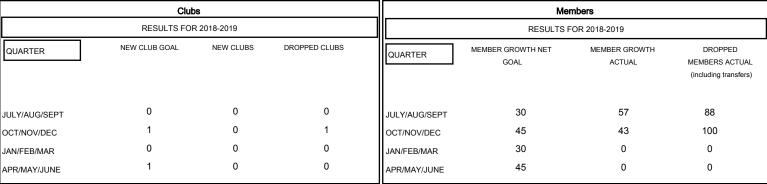

## GOALS AND ACTUAL NEW CLUBS CUMULATIVE

| DROPPED CLUBS: 1 |     |
|------------------|-----|
| DROPPED MEMBERS  |     |
| DECEASED         | 11  |
| CLUB CANCELLED   | 0   |
| OTHER            | 177 |
| TOTAL            | 188 |

| 33 CLUBS OF 73 ADDED 1 OR MORE | GENDER DISTRIBUTION               |                                                           |
|--------------------------------|-----------------------------------|-----------------------------------------------------------|
| NEW MEMBERS                    | MALE<br>FEMALE<br>Women Percentag | 1,479 (67.23%)<br>721 (32.77%)<br>e Fiscal Year Goal: 40% |
|                                |                                   |                                                           |