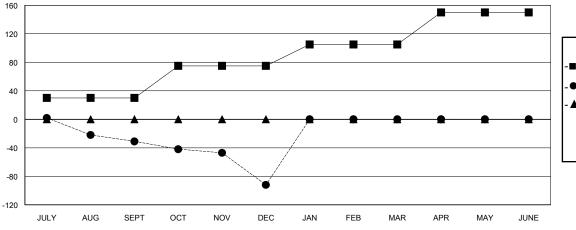

## GOALS AND ACTUAL MEMBERS CUMULATIVE

| - ■ - MEMBER GROWTH NET GOAL      |  |
|-----------------------------------|--|
| - ● - MEMBER GROWTH ACTUAL        |  |
| - ▲ - LAST YEAR MEMBERSHIP ACTUAL |  |
|                                   |  |
|                                   |  |
|                                   |  |